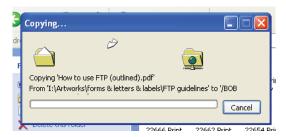

**STEP 5:** 

Now simply copy and paste your artwork into the browser window, and wait for the file to transfer. A progress bar will be popped up.

STEP 6:

Once you have sent your file, the icon for the file will appear in the Internet Explorer window. The file is now uploaded. (upload speed may vary depending on the stability and speed of the network) Email us any required information including the file name you have just uploaded.