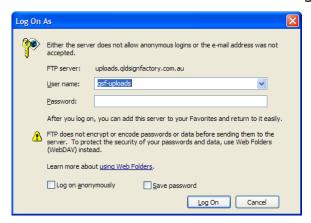

STEP 3:

Type ftp://uploads.qldsignfactory.com.au into the address bar and click Enter

STEP 4:

You will be prompted to enter the FTP username and password

Username: qsf-uploads Password: qsf-uploads

Enter this information and select Log On.