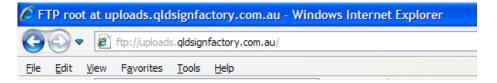

STEP 3:

Type ftp://uploads.qldsignfactory.com.au into the address bar and click Enter

STEP 4:

You will be prompted to enter the FTP username and password

Username: qsf-uploads Password: qsf-uploads

Enter this information and select Log On.